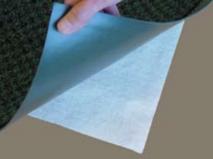

## 090 Mat Hold

| PRODUCT SPECIFICATIONS |                                                                                                                                          |
|------------------------|------------------------------------------------------------------------------------------------------------------------------------------|
| Designation            | Accessories                                                                                                                              |
| Туре                   | Pad                                                                                                                                      |
| Description            | Rubberized mesh pad                                                                                                                      |
| Material               | Textile sprayed with latex                                                                                                               |
| Recommended use        | To prevent indoor carpet mats from shifting                                                                                              |
| Colours                | Off-white                                                                                                                                |
| Weight                 | 0.2 kg / m <sup>2</sup>                                                                                                                  |
| Thickness              | 1 mm                                                                                                                                     |
| Standard sizes         | Full roll 60 cm x 30.48 m<br>Full roll 91 cm x 15.24 m                                                                                   |
| Custom sizes           | 60 cm and 91 cm per linear meter                                                                                                         |
| Special remarks        | Place pad ± 10 cm from edge of backing of the mat.<br>Does not leave marks on mats or floors.<br>Works on any solid, smooth backed mats. |