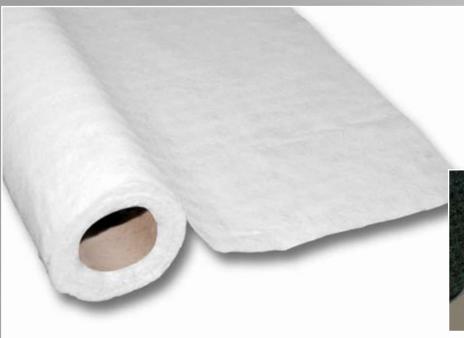

## 090 Mat Hold

| PRODUCT SPECIFICATIONS |                                                                                                                                          |
|------------------------|------------------------------------------------------------------------------------------------------------------------------------------|
| Designation            | Accessories                                                                                                                              |
| Туре                   | Pad                                                                                                                                      |
| Description            | Rubberized mesh pad                                                                                                                      |
| Material               | Textile sprayed with latex                                                                                                               |
| Recommended use        | To prevent indoor carpet mats from shifting                                                                                              |
| Colours                | Off-white                                                                                                                                |
| Weight                 | 0.2 kg / m <sup>2</sup>                                                                                                                  |
| Thickness              | 1 mm                                                                                                                                     |
| Standard sizes         | Full roll 60 cm x 30.48 m<br>Full roll 91 cm x 15.24 m                                                                                   |
| Custom sizes           | 60 cm and 91 cm per linear meter                                                                                                         |
| Special remarks        | Place pad ± 10 cm from edge of backing of the mat.<br>Does not leave marks on mats or floors.<br>Works on any solid, smooth backed mats. |