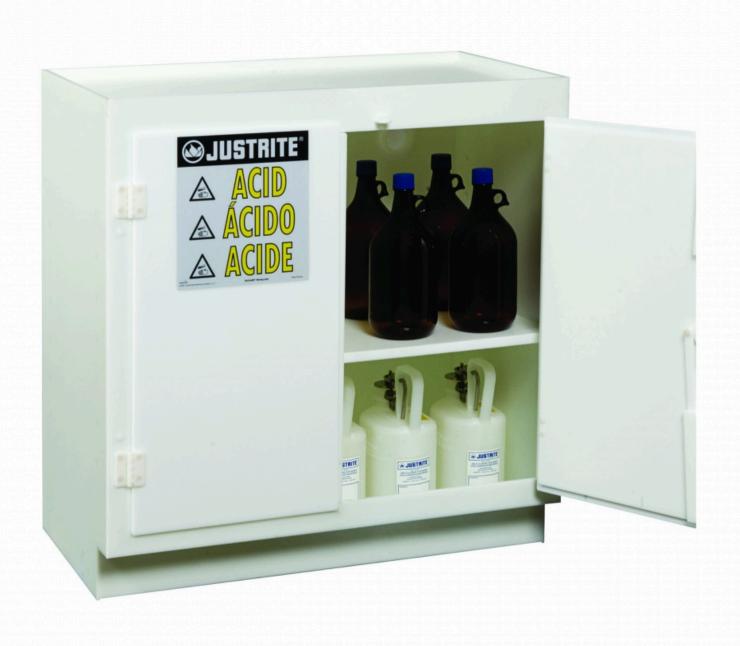

### Safety & Storage Cabinets - Safety Cabinets for Corrosives Stand-Alone Solid Polyethylene Acid Cabinets

Sturdy, smooth construction in an attractive design. Solid polyethylene white acid cabinets have excellent chemical resistance to handle the most corrosive chemicals. A protective, all-welded bottom sump and a clean, sleek design.

- Suitable for highly aggressive liquids—no metal parts to corrode
- Leakproof 51-mm sump
- Three-point door latch on larger units offers secure closure
- Shelf on larger units adjust on 76-mm increments
- Door accepts optional padlock