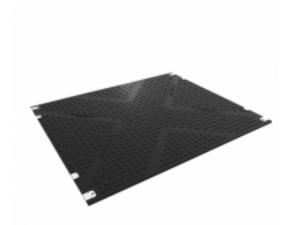

## TuffTrak® ST

Yltimate solid heavy duty road mat

## Ground Protection Matting - Heavy Duty Ground Protection Matting $TuffTrak^{®}$ ST

TuffTrak® ST is a standard heavy duty ground protection solution specially designed for use as a trackway or workpad providing superior strength and a load bearing capacity of up to 200 tons.\*

#### Colors:

Black

#### Sizes:

• 2500 x 3000 x 38mm