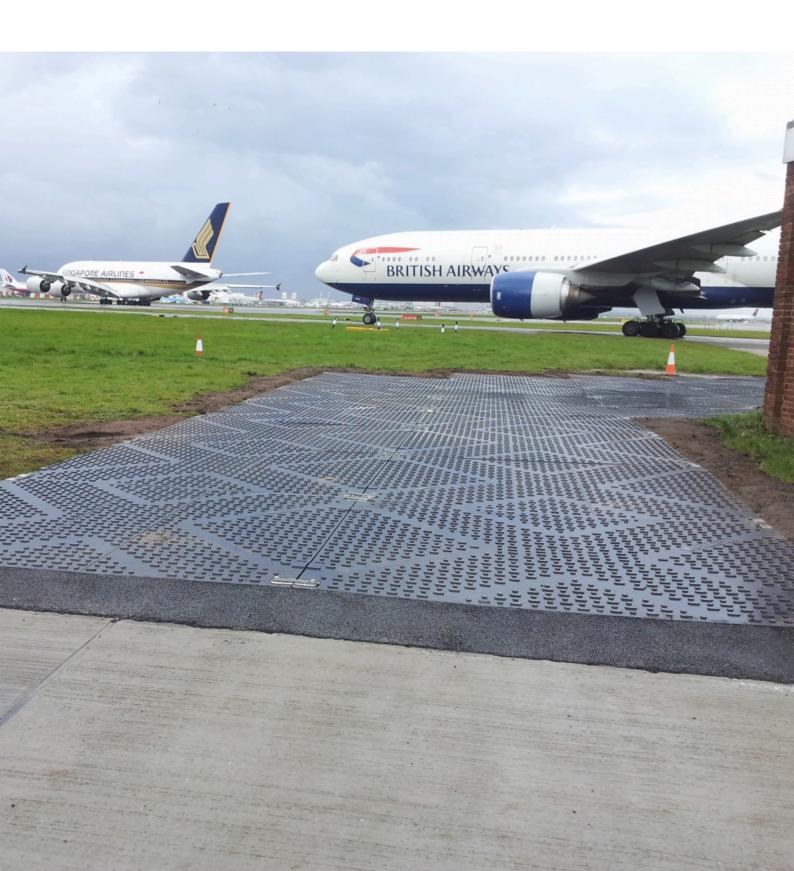

## Ground Protection Matting - Heavy Duty Ground Protection Matting $TuffTrak^{®}$ ST

TuffTrak® ST is a standard heavy duty ground protection solution specially designed for use as a trackway or workpad providing superior strength and a load bearing capacity of up to 200 tons.\*

#### Recommended use

- Outdoor
- For use as temporary roadways, pedestrian pathways, work areas for plant and machinery, drilling rigs, depot or storage areas.
- Heavy duty

#### Sizes:

• 2500 x 3000 x 38mm