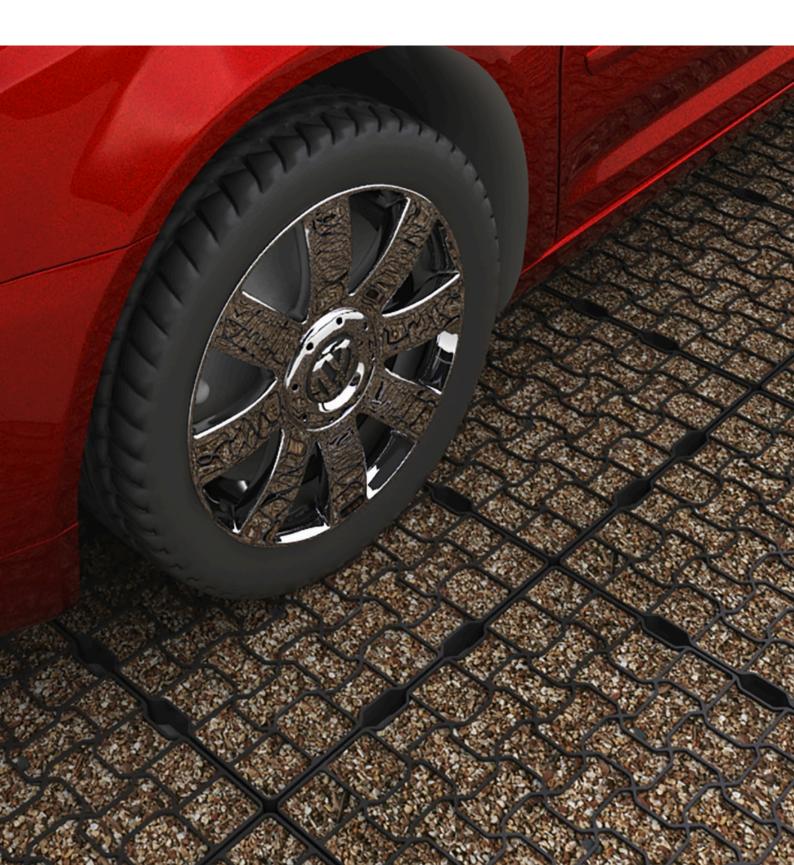

## Ground Stabilization - ShedGrid<sup>®</sup>

ShedGrid® is ideal for use in the permanent reinforcing of soft ground providing a stable base for sheds, greenhouses, summer houses or parking of vehicles. It is tough, flexible, easy to install and allows natural drainage.

• Durable and lightweight ground stabilization