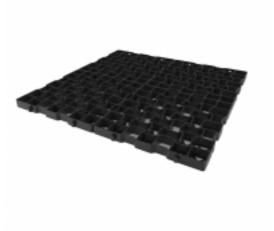

#### Sizes:

• 500 x 500 x 40mm

### ShedGrid<sup>®</sup> - Black

| Art. nr.   | Art. Nr. Justrite US<br>Ref (ERP) | Dimension (cm)   | Weight (kg) |
|------------|-----------------------------------|------------------|-------------|
| TTGGEOG01B | GEOG01BQ                          | 500 x 500 x 40mm | 4.4         |