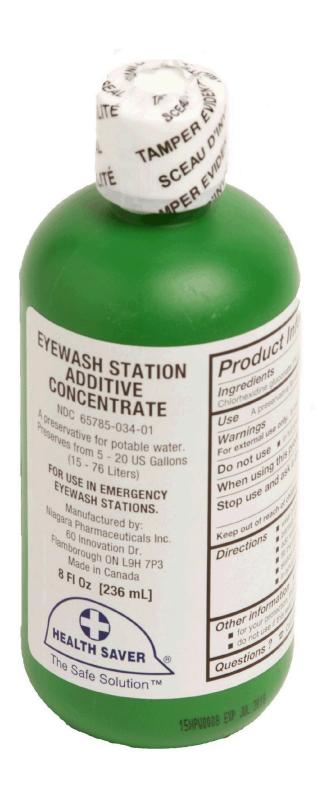

## Water Treatment Additive

Water preservative for portable self-contained eyewash stations

## Optional Fittings and Accessories for Safety Showers -Water Treatment Additive

A 236ml bottle of water preservative for use with the STD-68G portable self-contained eye/face wash stations.

### Recommended use

For use with self-contained eye wash units to prevent bacteria growth and prolong the water quality.

Colors:
• Green

## **Technical Specifications**

| Ambient Temp Max C | 25                                                   |
|--------------------|------------------------------------------------------|
| Ambient Temp Max F | 77                                                   |
| Ambient Temp Min C | 20                                                   |
| Ambient Temp Min F | 68                                                   |
| Material           | Chlorhexidine 1% w/v Purified Water Propylene Glycol |
| Material Group     | Chlorhexidine                                        |
| Temperature Range  | -20° C to + 25° C                                    |