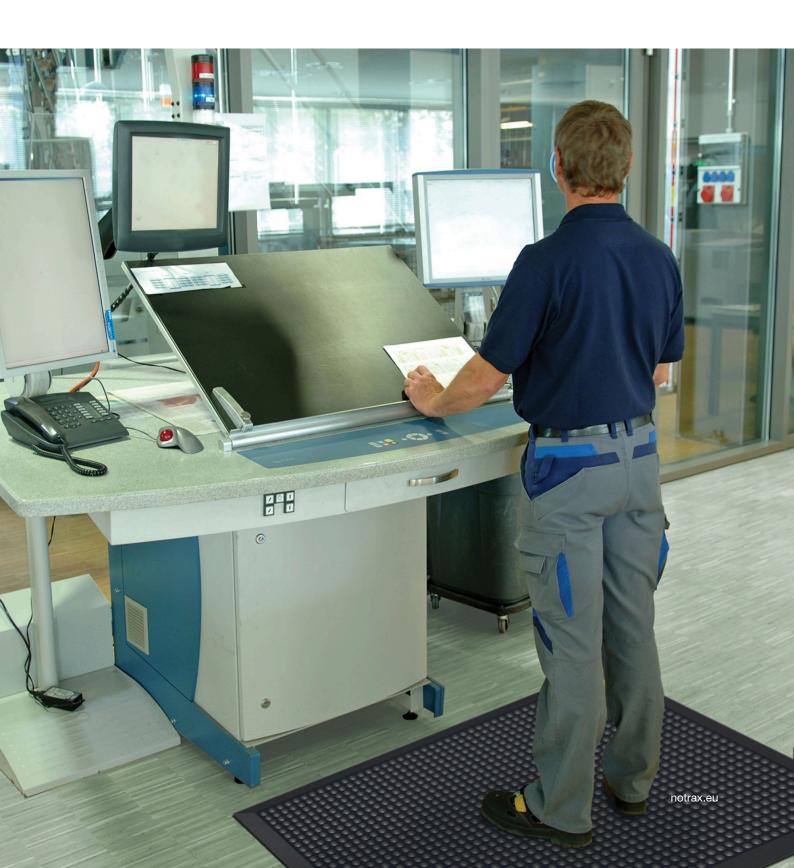

#### Ergonomic, Anti-fatigue & Safety Matting - ESD Matting & Accessories 457 Skystep™ ESD

Ergonomically and economically engineered, the Skystep™ utilizes the power of air. Skystep™ is designed to suction to the ground to prevent the mat from shifting while trapping air in its chambers. These air pockets combined with the resiliency of the rubber create an ultimate cushioning effect while keeping the mat lightweight.

#### Recommended use

- Dry Areas
- For placement in ESD assembly lines, picking, packing and logistics warehouses, individual work stations.
- Medium duty