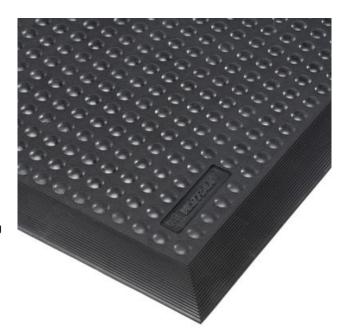

#### Ergonomic, Anti-fatigue & Safety Matting - ESD Matting & Accessories 457 Skystep™ ESD

Ergonomically and economically engineered, the Skystep™ utilizes the power of air. Skystep™ is designed to suction to the ground to prevent the mat from shifting while trapping air in its chambers. These air pockets combined with the resiliency of the rubber create an ultimate cushioning effect while keeping the mat lightweight.

- Loose lay with no installation required
- Integrated bevelled edges on all four sides to prevent tripping on the mat
- Static dissipative natural rubber compound

## **Technical Specifications**

| Application    | Industrial Environments             |  |
|----------------|-------------------------------------|--|
| Breaking Load  | 4.80 Mpa                            |  |
| Edges          | Moulded bevelled edges on all sides |  |
| Material       | Static dissipative natural rubber   |  |
| Material Group | Rubber                              |  |
| Process        | Compression Moulding                |  |