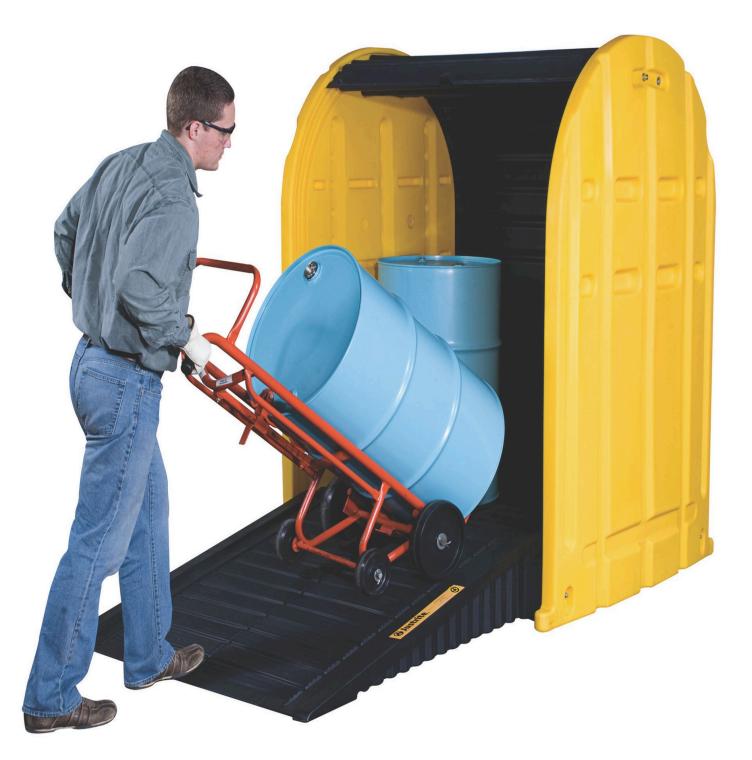

# Ramp for 2 to 4-Drum EcoPolyBlend™ DrumShed™

# Ramp for 2 to 4-Drum EcoPolyBlend<sup>™</sup> DrumShed<sup>™</sup> Spill Control & Environmental -

Load Bearing Capacity of 1000 lbs (455 kg) based on a service temperature range of -30°F to 120°F (-39°C to 49°C)

## Spill Control & Environmental -Ramp for 2 to 4-Drum EcoPolyBlend™ DrumShed™

# EcoPolyBlend<sup>™</sup> DrumShed<sup>™</sup> Ramp Justrite<sup>®</sup>

| Art. nr.   | Art. Nr. Justrite<br>US Ref (ERP) | Dimensions (cm) | Weight<br>(kg) | Height<br>(cm) |
|------------|-----------------------------------|-----------------|----------------|----------------|
| JEN28679BL | 28679                             | 122x152         | 30.8           | 28.6           |