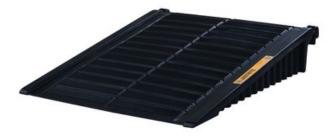

# Ramp for 2 to 4-Drum EcoPolyBlend™ DrumShed™

# Ramp for 2 to 4-Drum EcoPolyBlend<sup>™</sup> DrumShed<sup>™</sup> Spill Control & Environmental -

Load Bearing Capacity of 1000 lbs (455 kg) based on a service temperature range of -30°F to 120°F (-39°C to 49°C)

## Spill Control & Environmental -Ramp for 2 to 4-Drum EcoPolyBlend™ DrumShed™

# EcoPolyBlend<sup>™</sup> DrumShed<sup>™</sup> Ramp Justrite<sup>®</sup>

| Art. nr.   | Art. Nr. Justrite<br>US Ref (ERP) | Dimensions (cm) | Weight<br>(kg) | Height<br>(cm) |
|------------|-----------------------------------|-----------------|----------------|----------------|
| JEN28679BL | 28679                             | 122x152         | 30.8           | 28.6           |