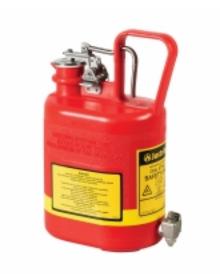

#### Type I Safety Cans - Type I Polyethylene Safety Cans Poly Shelf Cans

Polyethylene safety dispensing cans provide superb corrosion protection, and a unique current-carrying carbon insert embedded into the container allows for proper grounding.

- Self-close faucet is mounted 51 mm above the bottom to eliminate the need to lift the cans during dispensing
- Same benefits of our classic Type I safety cans, but also include faucets for safe dispensing of hazardous liquids into small flasks and beakers.

### Safety Dispensing Can with 08919 Faucet - Bottom Mounted - Red