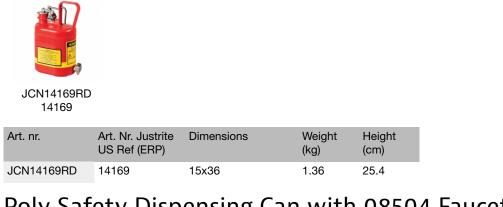

### Poly Safety Dispensing Can with 08504 Faucet - Bottom Mounted - Red

JCN14545Z0

| 1 | 4545Z |  |
|---|-------|--|
|   |       |  |

| Art. nr.   | Art. Nr. Justrite<br>US Ref (ERP) | Dimensions | Weight<br>(kg) | Height<br>(cm) |
|------------|-----------------------------------|------------|----------------|----------------|
| JCN14545Z0 | 14545Z                            | 43x43      | 3.1            | 29.2           |