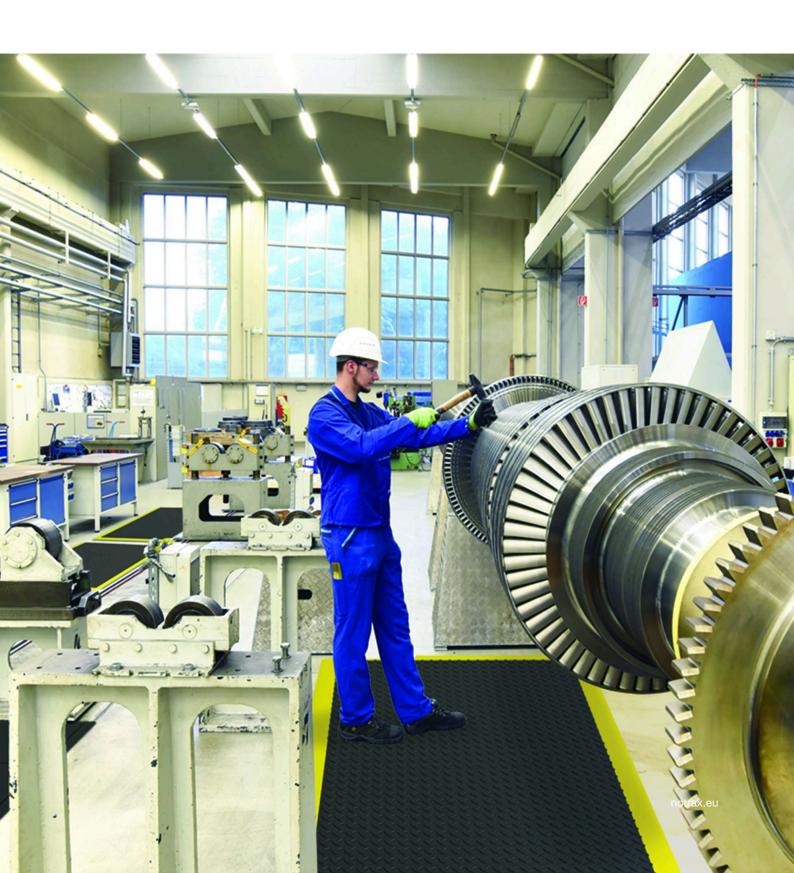

#### Ergonomic, Anti-fatigue & Safety Matting - Dry Areas Modular Matting 575 De-Flex® Nitrile FR

Extremely comfortable heavy duty anti-fatigue matting system with popular diamond plate traction surface that can be easily assembled for coverage of large areas or individual workstation mats.

- Modular rubber tiles are designed with a universal double-locking system on all sides to ensure an extra strong yet seamless connection for fast installation
- The 19 mm thick platform insulates the worker from the hard ground while the bulleted domes underneath allow the mat to bend and flex with every movement
- Unique extended ramp prevents tripping and allows cart access with smart bevelling solutions for inside and outside corners

- Wet/Dry and Oily Areas
- For placement in manufacturing plants, production lines, assembly lines, CNC machines, metal working for individual workstations and custom work platforms
- Heavy duty

Black