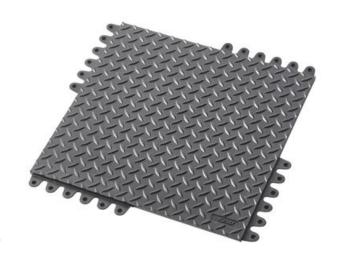

- Modular rubber tiles are designed with a universal double-locking system on all sides to ensure an extra strong yet seamless connection for fast installation
- The 19 mm thick platform insulates the worker from the hard ground while the bulleted domes underneath allow the mat to bend and flex with every movement
- Unique extended ramp prevents tripping and allows cart access with smart bevelling solutions for inside and outside corners