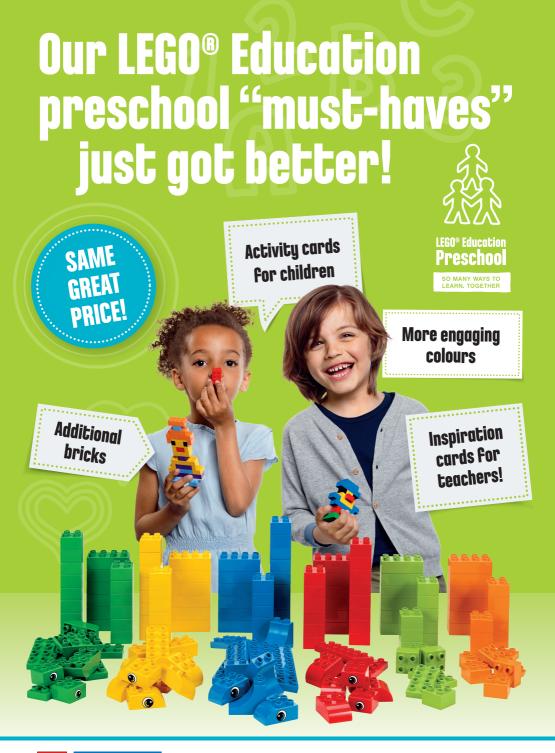

LEGO® Education has improved our best-selling sets to be even bigger and better and give you more play and learn opportunties with your pre-schoolers!

The new LEGO® Creative Brick Set and LEGO® DUPLO® Creative Brick Set set have more bricks and use new colours to give more free play fun for active hands and minds. The sets also now include activity cards for children to share and learn either individually or in a group, as well as teacher inspiration cards for ideas in class.