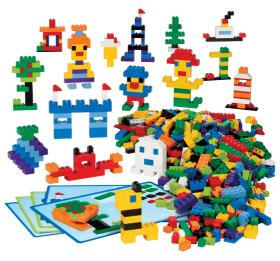

LEGO® Education has improved our best-selling sets to be even bigger and better and give you more play and learn opportunties with your pre-schoolers!

The new LEGO® Creative Brick Set and LEGO® DUPLO® Creative Brick Set set have more bricks and use new colours to give more free play fun for active hands and minds. The sets also now include activity cards for children to share and learn either individually or in a group, as well as teacher inspiration cards for ideas in class.

## Creative LEGO® Brick Set

### 45011

- · 8 double-sided building cards for support and inspiration
- · An activity card with inspirational teaching ideas